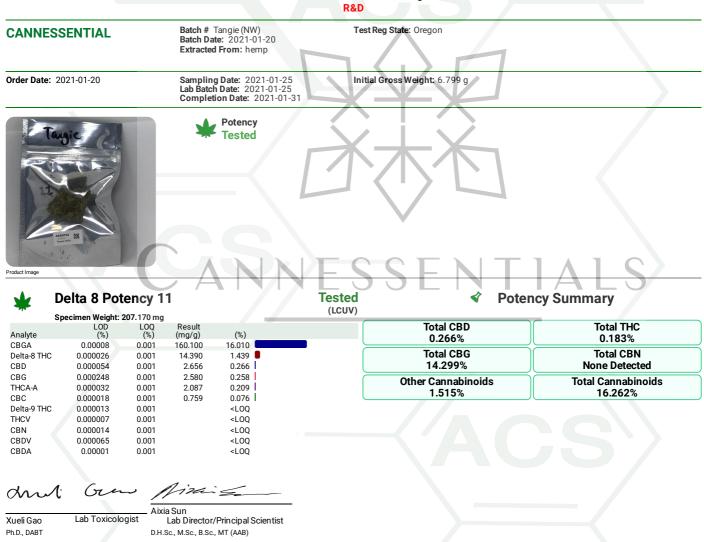

License No. 800025015 FL License # CMTL-0003 CLIA No. 10D1094068 sp tangie Sample Matrix: CBD/HEMP Flower & Plants (Inhalation - Heated)

**Certificate of Analysis** 

Definitions and Abbreviations used in this report: \*Total CBD = CBD + (CBD-A \* 0.877), \*Total THC = THCA-A \* 0.877 + Delta 9 THC, \*CBG Total = (CBGA \* 0.877) + CBG, \*CBN Total = (CBA \* 0.877) + CBG, \*CBN Total = (CBCA \* 0.877) + CBN, \*Other Cannabinoids Total = CBC + CBDV + THCV + THCV-A, \*Total Detected Cannabinoids = CBD Total + CBG Total + CBN Total + THC Total + CBC + CBDV + THCV + THCV-A, \*Total Detected Cannabinoids = CBD Total + CBG Total + CBN Total + THC Total + CBC + CBDV + THCV + THCV-A, \*Total Detected Cannabinoids = CBD Total + CBG Total + CBN Total + THC Total + CBC + CBDV + THCV + THCV-A, \*Integration = CBC + CBDV + THCV + THCV-A, \*Total Detected Cannabinoids = CBD Total + CBG Total + CBN Total + THC Total + CBC + CBDV + THCV + THCV-A, \*Integration = CBC + CBDV + THCV + THCV-A, \*Integrate = CBC + CBDV + THCV + THCV-A, \*Integrate = CBC + CBDV + THCV + THCV-A, \*Integrate = CBC + CBDV + THCV + THCV-A, \*Integrate = CBC + CBDV + THCV + THCV-A, \*Integrate = CBC + CBDV + THCV + THCV-A, \*Integrate = CBC + CBDV + THCV + THCV-A, \*Integrate = CBC + CBDV + THCV + THCV-A, \*Integrate = CBC + CBDV + THCV + THCV-A, \*Integrate = CBC + CBDV + THCV + THCV-A, \*Integrate = CBC + CBDV + THCV + THCV-A, \*Integrate = CBC + CBDV + THCV + THCV-A, \*Integrate = CBC + CBDV + THCV + THCV-A, \*Integrate = CBC + CBDV + THCV + THCV-A, \*Integrate = CBC + CBDV + CBC + CBDV + THCV + THCV-A, \*Integrate = CBC + CBDV + CBC + CBDV + CBC + CBC