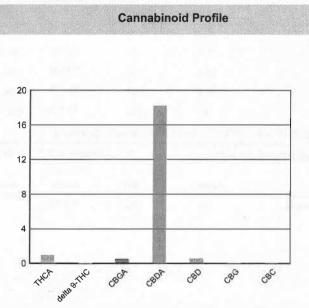

## **Cannabinoid Analysis**

FOR INFORMATIONAL USE ONLY - NOT FOR REGULATORY PURPOSES Date/Time Extracted: 11/02/20 10:16 Analysis Method/SOP: SOP.T.40.020

| Date/Time Analyzed: 11/02/20 21:19 |          |        |          |
|------------------------------------|----------|--------|----------|
| Cannabinoids                       | LOQ(%)   | mg/g   | % weight |
| Total THC ((THCA*0.877)+△9THC)     |          | 9.28   | 0.928    |
| Total CBD ((CBDA*0.877)+CBD)       |          | 166.27 | 16.627   |
| THCA                               | 0.0400   | 9.83   | 0.983    |
| delta 9-THC                        | 0.0400   | 0.66   | 0.0656   |
| delta 8-THC                        | 0.0400   | < LOQ  | < LOQ    |
| THCV                               | 0.0400   | < LOQ  | < LOQ    |
| CBGA                               | 0.0400   | 5.07   | 0.507    |
| CBDA                               | 0.0400   | 183.00 | 18.3     |
| CBD                                | 0.0400   | 5.78   | 0.578    |
| CBDV                               | 0.0400   | < LOQ  | < LOQ    |
| CBN                                | 0.0400   | < LOQ  | < LOQ    |
| CBG                                | 0.0400   | 0.65   | 0.0646   |
| CBC                                | 0.0400   | 0.55   | 0.0553   |
| THCV-A                             | 0.0400   | < LOQ  | < LOQ    |
| CBDV-A                             | 0.0400   | 0.79   | 0.0794   |
| CBCA                               | 0.0400   | 8.98   | 0.898    |
| Sum of tested<br>Cannabinoids      | 0.0400   | 215.00 | 21.5     |
| Мо                                 | isture C | ontent |          |